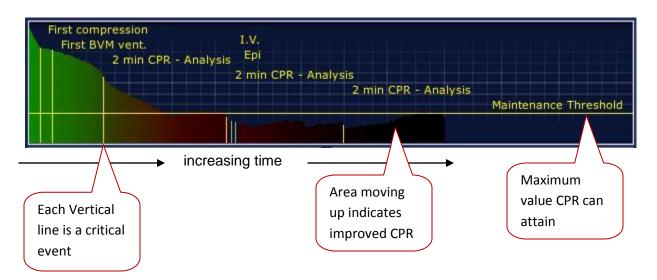

### HEALTH STATUS

This is the bar which gives you an indication of how well your patient is responding to your CPR. It also records Critical Events.

Think of Health Status as "blood flow to the brain". It will drop to 20% in 50 seconds.

#### How You Influence Health Status

You influence the health score by performing better compressions without interruptions.

- If the Health Status is above 20% you can maintain the status but not improve it.
- If Health Status is below 20% you will see it rise with better compressions with no interruptions.

## Target Health Status

If the code has run longer than 5 minutes a health score of 20% is excellent.

## MAINTENANCE THRESHOLD LINE

This is on the Health Status

With perfect CPR you can keep the flow of blood of an SCA patient at 20% of a normal patient.